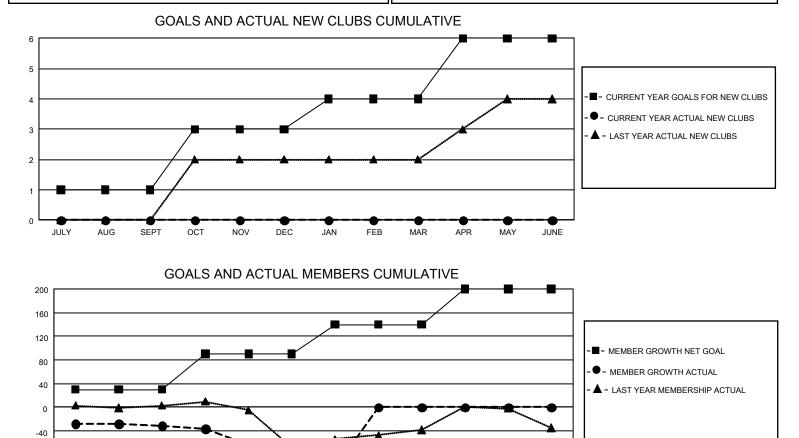

## LOCATION: GREECE

GMT: OPEN

GMT CA 4

|               | Club          | )S          |               | Members               |                        |                         |                                                    |  |  |  |
|---------------|---------------|-------------|---------------|-----------------------|------------------------|-------------------------|----------------------------------------------------|--|--|--|
|               | RESULTS FOR   | R 2019-2020 |               | RESULTS FOR 2019-2020 |                        |                         |                                                    |  |  |  |
| QUARTER       | NEW CLUB GOAL | NEW CLUBS   | DROPPED CLUBS | QUARTER MEME          | BER GROWTH NET<br>GOAL | MEMBER GROWTH<br>ACTUAL | DROPPED<br>MEMBERS ACTUAI<br>(including transfers) |  |  |  |
| JULY/AUG/SEPT | 3             | 0           | 0             | JULY/AUG/SEPT         | 90                     | 21                      | 49                                                 |  |  |  |
| OCT/NOV/DEC   | 6             | 0           | 1             | OCT/NOV/DEC           | 180                    | 50                      | 115                                                |  |  |  |
| JAN/FEB/MAR   | 3             | 0           | 0             | JAN/FEB/MAR           | 150                    | 11                      | 13                                                 |  |  |  |
| APR/MAY/JUNE  | 6             | 0           | 0             | APR/MAY/JUNE          | 180                    | 0                       | 0                                                  |  |  |  |